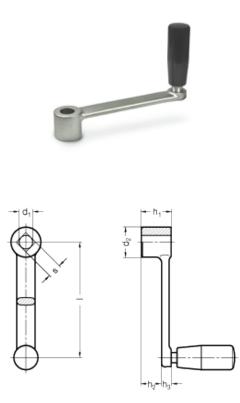

## GN 269 Crank handles with revolving handle

technical informations Material AISI CF-8 stainless steel.

## Information

Stainless Steel-Cranked handels GN 269 have beend designed to comply with stirngent hygiene requirements. The cylindrical handles are made of thermoset material which in general provides good stability when exposed to chemicals.

| Standard Elements | Main dimensions |                |     |                |                |              |                |    | Weight |
|-------------------|-----------------|----------------|-----|----------------|----------------|--------------|----------------|----|--------|
| Description       | I               | d <sub>1</sub> | S   | d <sub>2</sub> | h <sub>1</sub> | h <b>₂ ≈</b> | h <sub>3</sub> | Ø  | g      |
| GN 269-80-B10     | 80              | B10            | -   | 22             | 22             | 15.4         | 6.6            | 16 | -      |
| GN 269-100-B12    | 100             | B12            | -   | 26             | 26             | 17.7         | 8.3            | 21 | 200    |
| GN 269-125-B14    | 125             | B14            | -   | 28             | 28             | 18.8         | 9.2            | 23 | 300    |
| GN 269-160-B17    | 160             | B17            | -   | 32             | 32             | 22.6         | 9.4            | 23 | 380    |
| GN 269-80-V10     | 80              | -              | V10 | 22             | 22             | 15.4         | 6.6            | 18 | 125    |
| GN 269-100-V12    | 100             | -              | V12 | 26             | 26             | 17.7         | 8.3            | 21 | -      |
| GN 269-125-V14    | 125             | -              | V14 | 28             | 28             | 18.8         | 9.2            | 23 | 320    |
| GN 269-160-V17    | 160             | -              | V17 | 32             | 32             | 22.6         | 9.4            | 23 | -      |